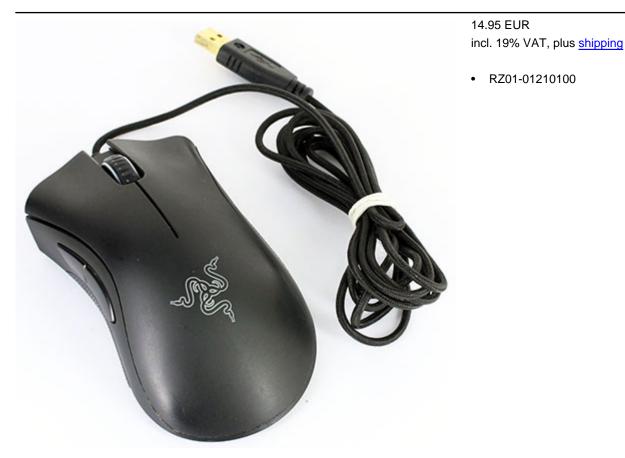

RAZER DeathAdder Chroma Multi-Color Ergonomic Gaming Mouse (10.000 DPI Sensor) [RECERTIFIED, 1 Jahr warranty] (RZ01-01210100)

[http://www.cartft.com/catalog/il/2604]

Fully working, manufacturer recertified genuine device. 1 year warranty